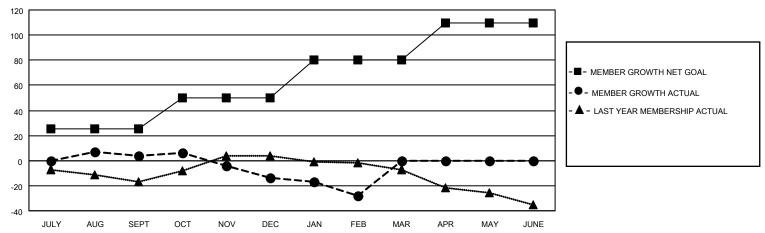

#### GOALS AND ACTUAL MEMBERS CUMULATIVE

| DROPPED CLUBS: 0 |    | 27 CLUBS OF 54 ADDED 1 OR<br>MORE NEW MEMBERS | GENDER DISTRIBUTION                |                |  |
|------------------|----|-----------------------------------------------|------------------------------------|----------------|--|
|                  |    | MORE NEW MEMBERS                              | MALE                               | 1,029 (68.97%) |  |
|                  |    |                                               | FEMALE 462 (30.97%)                |                |  |
| DROPPED MEMBERS  |    |                                               | NON BINARY                         | 1 (0.07%)      |  |
| <u> </u>         |    |                                               | PREFER NOT TO ANSWER 0 (0.00%)     |                |  |
| DECEASED         | 10 |                                               |                                    | ,              |  |
| CLUB CANCELLED   | 0  | CLICK HERE FOR CUMULATIVE                     | TOTAL FAMILY UNIT MEMBERS          | 130            |  |
| OTHER            | 74 | MEMBERSHIP DATA                               |                                    |                |  |
| TOTAL            | 84 |                                               | FAMILY MEMBERS PAYING HALF DUES 65 |                |  |
|                  |    |                                               |                                    |                |  |